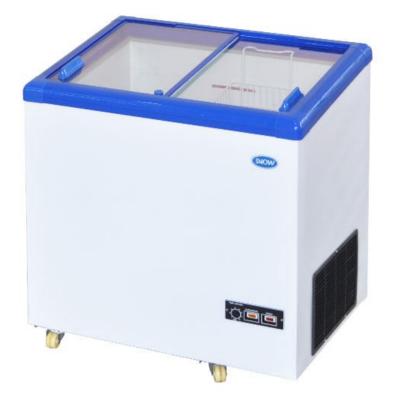

# LY250GTS

# **Dimensions (mm)**

External: 827W x 623D x 895H (825H1) Internal: 695W x 491D x 723H (666H1)

### Capacity

Total: 205L Effective: 175L

## **Door Type** Slanting Flat Glass Lid

#### Color

White